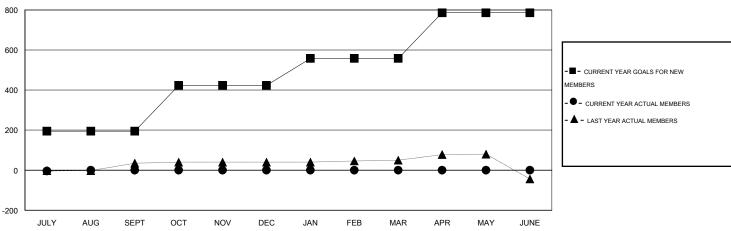

## **LOCATION PAKISTAN**

 $\mathsf{GMT}\;\mathsf{CA}\;6$ 

|                       |                  | Clubs               |                            |                             |                       |                    | Members                          |                              |                             |
|-----------------------|------------------|---------------------|----------------------------|-----------------------------|-----------------------|--------------------|----------------------------------|------------------------------|-----------------------------|
| RESULTS FOR 2014-2015 |                  |                     |                            |                             | RESULTS FOR 2014-2015 |                    |                                  |                              |                             |
| QUARTER               | NEW CLUB<br>GOAL | ACTUAL NEW<br>CLUBS | ACTUAL<br>DROPPED<br>CLUBS | ACTUAL NET<br>GAIN/<br>LOSS | QUARTER               | NEW MEMBER<br>GOAL | ACTUAL TOTAL<br>MEMBERS<br>ADDED | ACTUAL<br>DROPPED<br>MEMBERS | ACTUAL NET<br>GAIN/<br>LOSS |
| JULY/AUG/SEPT         | 9                | 0                   | 0                          | 0                           | JULY/AUG/SEPT         | 195                | 3                                | 7                            | -4                          |
| OCT/NOV/DEC           | 10               | 0                   | 0                          | 0                           | OCT/NOV/DEC           | 228                | 0                                | 0                            | 0                           |
| JAN/FEB/MAR           | 6                | 0                   | 0                          | 0                           | JAN/FEB/MAR           | 135                | 0                                | 0                            | 0                           |
| APR/MAY/JUNE          | 10               | 0                   | 0                          | 0                           | APR/MAY/JUNE          | 228                | 0                                | 0                            | 0                           |

#### GOALS AND ACTUAL NEW CLUBS CUMULATIVE

| DROPPED CLUBS: 0  DROPPED MEMBERS |   | 2 CLUBS OF 18 ADDED 1 OR MORE NEW MEMBERS | GENDER DISTRIBU  MALE  FEMALE | TION<br>264 (70.03%)<br>113 (29.97%) |     |
|-----------------------------------|---|-------------------------------------------|-------------------------------|--------------------------------------|-----|
| DECEASED                          | 0 | CLICK HERE FOR HEALTH                     | FAMILY UNIT MEMBERS           |                                      | 114 |
| CLUB CANCELLED                    | 0 | ASSESSMENT DATA                           | PAMILY UNIT MEMBERS           |                                      |     |
| OTHER                             | 7 |                                           | HEAD OF HOUSEHOLD             |                                      | 36  |
| TOTAL                             | 7 |                                           | NON-HEAD OF HOUSEHOLI         | 78                                   |     |